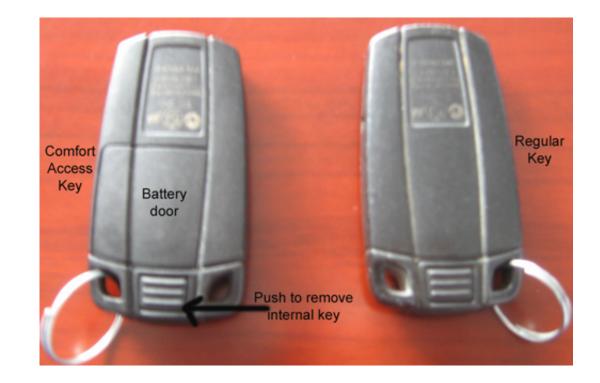

#### tv program wheels on the bus

BMW e90 Key fob hidden feature Method 1: Working within the vehicle and with the doors shut.. Release both button Door will lock and unlock to show correct programming E93 Key Fob E90/E91/E92/E93 (2006 - 2013).. This system is more accurate but can get costly with extra sensors when multiple sets of rims or in my case, racing rims that were not designed for TPMS.